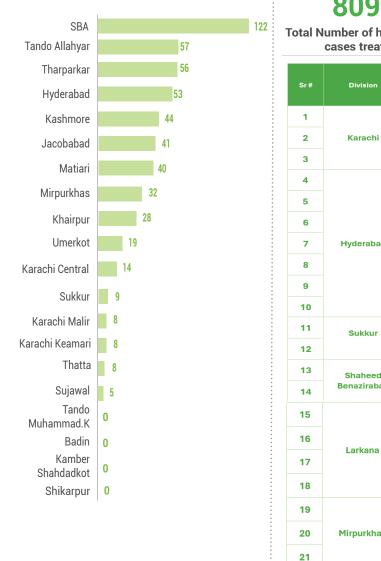

| Number of heatstroke<br>cases treated | Casualty | Loss of<br>Livestock |  |  |  |
|---------------------------------------|----------|----------------------|--|--|--|
| 809                                   | 0        | 71                   |  |  |  |

## **District wise Heat Stroke Camps** established By Government of Sindh

Government of Sindh

Heat Stroke Report (Period Covered 1500 hrs 14-04-2025 - 1500 hrs 06-06-2025)

|                                             | 809         | 37                      |                                                   |        |          |       |                   | 0        |          | 71    |                   |                 |                   |                  |  |
|---------------------------------------------|-------------|-------------------------|---------------------------------------------------|--------|----------|-------|-------------------|----------|----------|-------|-------------------|-----------------|-------------------|------------------|--|
| Total Number of heatstroke<br>cases treated |             |                         | last 48 Hrs Number of<br>heatstroke cases treated |        |          |       |                   | Casualty |          |       |                   |                 | Loss of Livestock |                  |  |
|                                             |             |                         | Number of heatstroke cases treated                |        |          |       | Casualty (if any) |          |          |       | Loss of Livestock |                 |                   |                  |  |
| Sr #                                        | Division    | District                | Male                                              | Female | Children | Total | Male              | Female   | Children | Total | Goat/<br>Sheep    | Buffalo/<br>Cow | Camel             | Other<br>Animals |  |
| 1                                           |             | Karachi Malir           | 1                                                 | 0      | 0        | 1     | 0                 | 0        | 0        | 0     | 0                 | 0               | 0                 | 0                |  |
| 2                                           | Karachi     | Karachi Keamari         | 0                                                 | 0      | 0        | 0     | 0                 | 0        | 0        | 0     | 0                 | 0               | 0                 | 0                |  |
| 3                                           |             | Karachi Central         | 0                                                 | 0      | 0        | 0     | 0                 | 0        | 0        | 0     | 0                 | 0               | 0                 | 0                |  |
| 4                                           |             | Hyderabad               | 2                                                 | 0      | 1        | 3     | 0                 | 0        | 0        | 0     | 0                 | 2               | 0                 | 0                |  |
| 5                                           |             | Matiari                 | 4                                                 | 2      | 3        | 9     | 0                 | 0        | 0        | 0     | 0                 | 0               | 0                 | 0                |  |
| 6                                           |             | Tando Allahyar          | 7                                                 | 4      | 0        | 11    | 0                 | 0        | 0        | 0     | 0                 | 0               | 0                 | 0                |  |
| 7                                           | Hyderabad   | тмк                     | 0                                                 | 0      | 0        | 0     | 0                 | 0        | 0        | 0     | 0                 | 0               | 0                 | 0                |  |
| 8                                           |             | Thatta                  | 0                                                 | 0      | 0        | 0     | 0                 | 0        | 0        | 0     | 0                 | 0               | 0                 | 0                |  |
| 9                                           |             | Sujawal                 | 0                                                 | 0      | 0        | 0     | 0                 | 0        | 0        | 0     | 0                 | 0               | 0                 | 0                |  |
| 10                                          |             | Badin                   | 0                                                 | 0      | 0        | 0     | 0                 | 0        | 0        | 0     | 0                 | 0               | 0                 | 0                |  |
| 11                                          | Sukkur      | Sukkur                  | 0                                                 | 0      | 0        | 0     | 0                 | 0        | 0        | 0     | 3                 | 2               | 0                 | 0                |  |
| 12                                          |             | Khairpur                | 114                                               | 47     | 2        | 163   | 0                 | 0        | 0        | 0     | 37                | 0               | 0                 | 0                |  |
| 13                                          | Shaheed     | Shaheed<br>Benazirabad* | 337                                               | 284    | 1        | 622   | 0                 | 0        | 0        | 0     | 0                 | 0               | 0                 | 0                |  |
| 14                                          | Benazirabad | Naushahro Feroze        | 0                                                 | 0      | 0        | 0     | 0                 | 0        | 0        | 0     | 0                 | 0               | 0                 | 0                |  |
| 15                                          |             | Kamber<br>Shahdadkot    | 0                                                 | 0      | 0        | 0     | 0                 | 0        | 0        | 0     | 0                 | 0               | 0                 | 0                |  |
| 16                                          |             | Shikarpur               | 0                                                 | 0      | 0        | 0     | 0                 | 0        | 0        | 0     | 0                 | 0               | 0                 | 0                |  |
| 17                                          | Larkana     | Kashmore                | 0                                                 | 0      | 0        | 0     | 0                 | 0        | 0        | 0     | 0                 | 0               | 0                 | 0                |  |
| 18                                          |             | Jacobabad               | 0                                                 | 0      | 0        | 0     | 0                 | 0        | 0        | 0     | 0                 | 0               | 0                 | 0                |  |
| 19                                          |             | Mirpurkhas              | 0                                                 | 0      | 0        | 0     | 0                 | 0        | 0        | 0     | 0                 | 0               | 0                 | 0                |  |
| 20                                          | Mirpurkhas  | Umerkot                 | 0                                                 | 0      | 0        | 0     | 0                 | 0        | 0        | 0     | 0                 | 0               | 0                 | 0                |  |
| 21                                          |             | Tharparkar              | 0                                                 | 0      | 0        | 0     | 0                 | 0        | 0        | 0     | 27                | 0               | 0                 | 0                |  |
|                                             |             | Total                   | 465                                               | 337    | 7        | 809   | 0                 | 0        | 0        | 0     | 67                | 4               | 0                 | 0                |  |