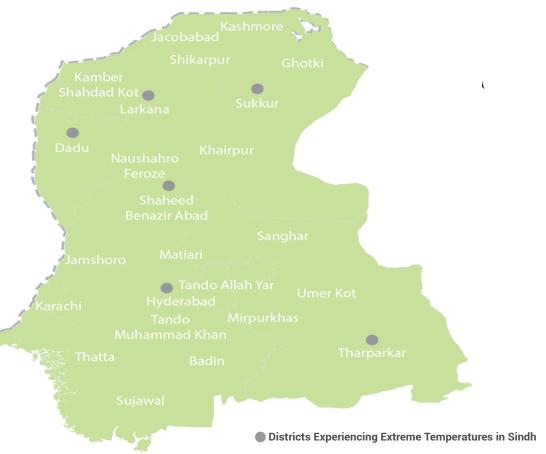

## Sindh Map

## Maximum temperature last 24 hr source: PMD

| DISTRICT                      | DADU    | SBA       | LARKANA | SUKKUR                  | THARPARKA | R HYD          | HYDERABAD<br>40°C |  |  |
|-------------------------------|---------|-----------|---------|-------------------------|-----------|----------------|-------------------|--|--|
| Maximum<br>Temperature        | 44°C    | 45°C      | 43°C    | 41°C                    | 40°C      | 4              |                   |  |  |
| DIVISION                      | KARACHI | HYDERABAD | SUKKUR  | SHAHEED<br>BENAZIR ABAD | LARKANA   | MIRPUR<br>KHAS | TOTAL             |  |  |
| Heat Stroke<br>Camps by Govt. | 30      | 163       | 37      | 122                     | 85        | 107            | 544               |  |  |